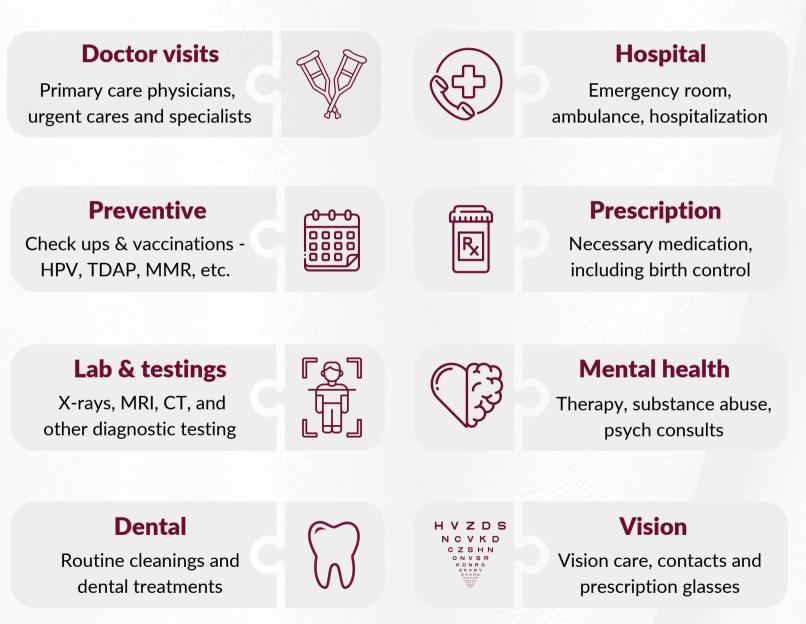

# WHAT ARE THE BENEFITS?

The Essential Plan provides coverage at 100% for the following services.

Access over 1 million major doctors, hospitals, and urgent cares across New York State under the Essential Plan network

View pages 4-8 for a comprehensive list of benefits. Apply today by visiting <u>www.isoa.org/EssentialPlan</u>